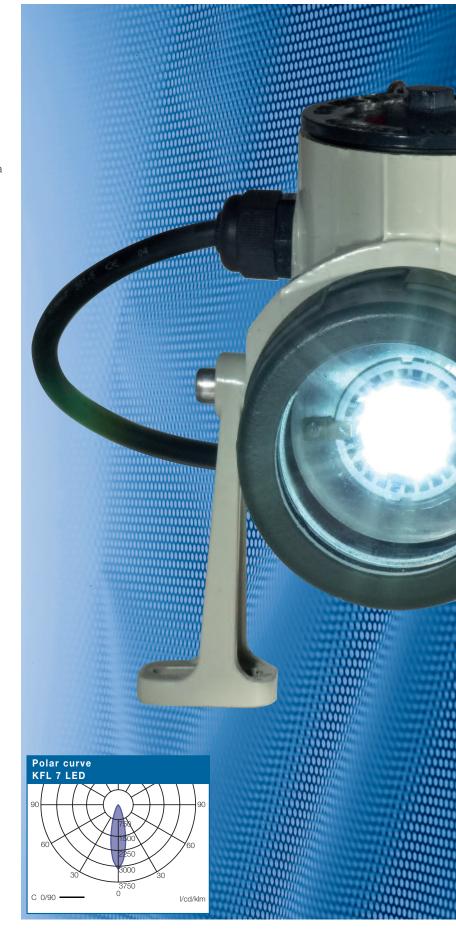

## LIGHT

This explosion-protected tank light fitting KFL 7 LED is in accordance to the ATEX-Directive 94/9/EG.

It has been certified for use in the Zones 1, 21 2 and 22 areas. This powerful tank light fitting is equiped with a high output LED lamp 230 - 240 V/7 W and is especially for use as an inspection lighting at inspection windows of mixers from size DN40 up to DN200.

The housing is made of a copper-free aluminium.

The aluminium collar has a PTFE (Teflon) coating, additionaly it has a viton sealant.

Equipped with a special transporting handle the KFL 7 LED can also be used as a maintenance light fixture.

With the light fitting holder PR it can be mounted on inspection windows according to DIN 28120.

Compact design
Connection ready for 230 V - 240V AC
With high output LED lamp with 7 W
High luminous efficiency
Generously dimensioned
terminal compartment
Mounting onto inspection windows
according to DIN 28120