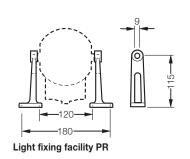

With the light fitting holder PR it can be mounted on inspection windows according to DIN 28120.

Compact design
Connection ready for 230 V - 240V AC
With high output LED lamp with 7 W
High luminous efficiency
Generously dimensioned
terminal compartment
Mounting onto inspection windows
according to DIN 28120

Supply with support device as standard (lamp holder PR) and 7 W LED lamp

| Accessories             |                        |                     |  |
|-------------------------|------------------------|---------------------|--|
| Content                 | Туре                   | Order No.           |  |
| Antiglare shield        | PAD                    | NOR 000 005 140 700 |  |
| Transport handle        | AT                     | NOR 000 005 140 809 |  |
| 2 x Mounting curve legs | PI                     | NOR 000 005 140 776 |  |
| I FD-I amp              | Philips Master LED 7 W | NOR 000 000 514 530 |  |