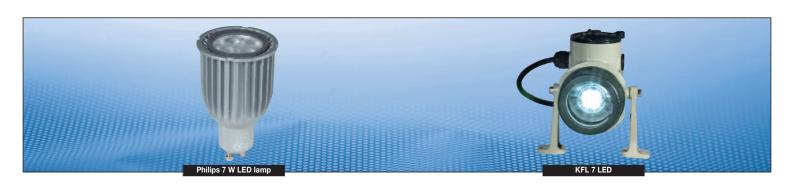

## LIGHT

This explosion-protected tank light fitting KFL 7 LED is in accordance to the ATEX-Directive 94/9/EG.

It has been certified for use in the Zones 1, 21 2 and 22 areas. This powerful tank light fitting is equiped with a high output LED lamp 230 - 240 V/7 W and is especially for use as an inspection lighting at inspection windows of mixers from size DN40 up to DN200.

## FITTING

| Technical Data                               |                                                                      |  |  |
|----------------------------------------------|----------------------------------------------------------------------|--|--|
| Marking to 94/9/EC                           |                                                                      |  |  |
| EC-Type Examination Certificate              | LOM 02 ATEX 2035                                                     |  |  |
| Permissable ambient temperature              | -20 °C to +55 °C                                                     |  |  |
| Permissable ambient temperature (option)     | -50 °C to +40 °C                                                     |  |  |
| Rated voltage                                | 230 - 240V, 50/60 Hz                                                 |  |  |
| Rated current                                | 0.065 A                                                              |  |  |
| Power consumption                            | 10 VA                                                                |  |  |
| Connecting terminals                         | 2 x 2.5 mm <sup>2</sup> ; PE internal and external 6 mm <sup>2</sup> |  |  |
| Insulation class                             |                                                                      |  |  |
| Lamp/Illuminant                              | 7 W PHILIPS MASTER LED                                               |  |  |
| Lamp cap                                     | GZ 10                                                                |  |  |
| Degree of protection accd. EN 60529          | IP66                                                                 |  |  |
| Cable glands/Gland plates/Enclosure drilling | 2 x M25 x 1.5, one plugged                                           |  |  |
| Weight                                       | 3 kg                                                                 |  |  |
| Enclosure material                           | light alloy with powder coating                                      |  |  |
| Enclosure colour                             | grey                                                                 |  |  |
| Protective cover/protective bowl             | borosilicate glass                                                   |  |  |