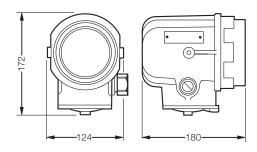

| 1 x M25  | NOR 000 005 140 906 |  |
| Owner with a support of the second of the se |        |                  |          |                     |  |

Supply with support device as standard (lamp holder PR) and 7 W LED lamp

| Accessories             |                        |                     |  |
|-------------------------|------------------------|---------------------|--|
| Content                 | Туре                   | Order No.           |  |
| Antiglare shield        | PAD                    | NOR 000 005 140 700 |  |
| Transport handle        | AT                     | NOR 000 005 140 809 |  |
| 2 x Mounting curve legs | PI                     | NOR 000 005 140 776 |  |
| I FD-I amp              | Philips Master LED 7 W | NOR 000 000 514 530 |  |

## Dimensions drawing